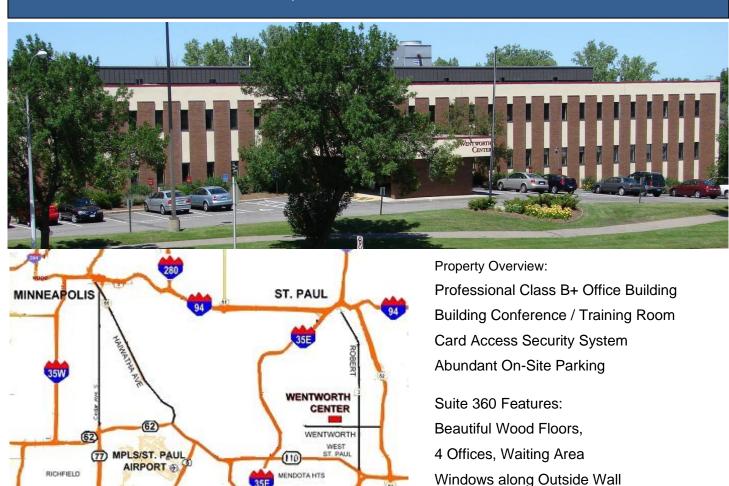

## WENTWORTH CENTER

33 East Wentworth Avenue • West St. Paul, MN 55118

## OFFICE FOR LEASE 1,125 RSF AVAILABLE Ste. 360

Located in West St. Paul City Center Across from City Hall, Recreation Center & LA Fitness

Outstanding Access & Visibility, Minutes from the Airport, MOA, & Downtown Saint Paul 1 Block off Bus Line

**Build Out Provided** 

\$18.50/SF Gross (\$9.85 NNN) = \$1,735.00/month Gross

For More Information or Showing, Please Contact

Barry Bosold 651-415-1363

Barry@RealSolve.com

David Gimberline 651-451-6400

Dave@RealSolve.com