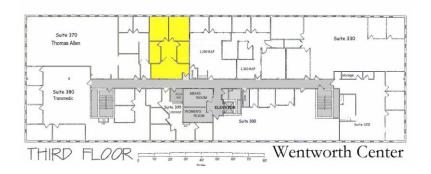

## OFFICE FOR LEASE 1,125 RSF AVAILABLE Ste. 360

Located in West St. Paul City Center Across from City Hall, Recreation Center & LA Fitness

Outstanding Access & Visibility, Minutes from the Airport, MOA, & Downtown Saint Paul 1 Block off Bus Line