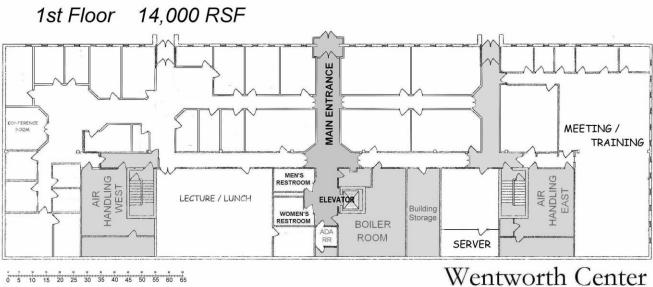

## $Full 1^{\rm st} \, Floor! \\ 14,000 \, \text{RSF Available}$

33 East Wentworth Avenue • West St. Paul, MN 55118

| MINNEAPOLIS | 280                | ST. PAUL                      | 94   |
|-------------|--------------------|-------------------------------|------|
|             | HAMMATHA AVE       | 35E ROBERT                    |      |
| 3500 22     | Ante               |                               | Ē    |
| - @         | MPLS/ST. PAUL      | WENTWORTH<br>WEST<br>ST. PAUL |      |
| RICHFIELD   |                    | 35F MENDOTA HTS               | (12) |
| eLOOMINGTON | MALL OF<br>AMERICA |                               | 1    |

Full 1<sup>st</sup> Floor Available! Professional Class B+ Office Building Conference / Training Rooms Card Access Security System Abundant On-Site Parking Windows on 2 sides Many Offices & Space for Multiple Workstations, Server Room, Storage