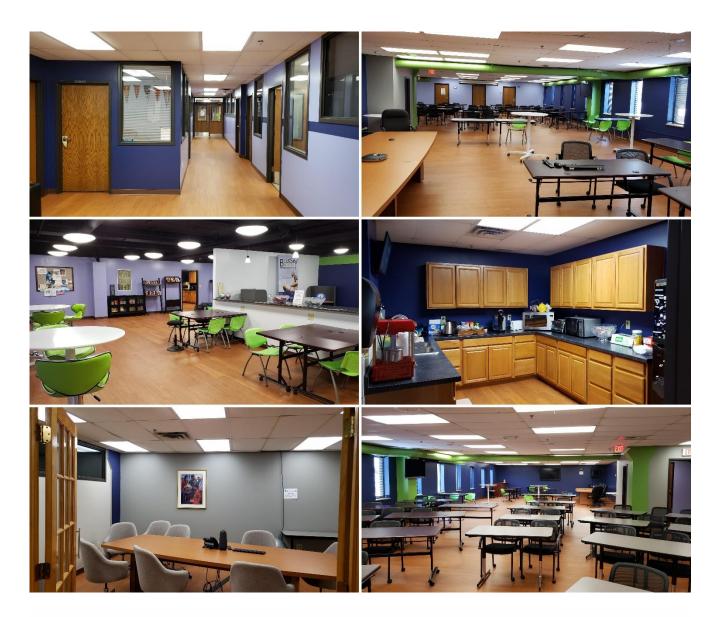

Full 1<sup>st</sup> Floor Available! Professional Class B+ Office Building Conference / Training Rooms Card Access Security System Abundant On-Site Parking Windows on 2 sides Many Offices & Space for Multiple Workstations, Server Room, Storage

Can Be Configured to Meet Your Needs

Located in West St. Paul City Center Across from City Hall, Recreation Center & LA Fitness Outstanding Access & Visibility, Minutes from the Airport, MOA, & Downtown Saint Paul 1 Block off Bus Line