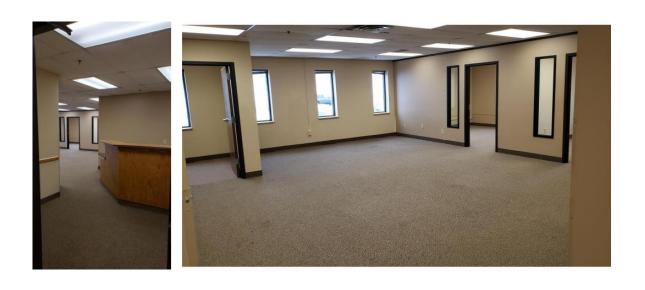

Suite 280 Features: Beautiful Endcap Space with Windows on 3 Sides, 8 Offices & Space for Multiple Workstations, 2 Large Training Rooms, Conference Room, Reception Desk, Kitchenette, Server Room, Storage Can Be Configured to Meet Your Needs