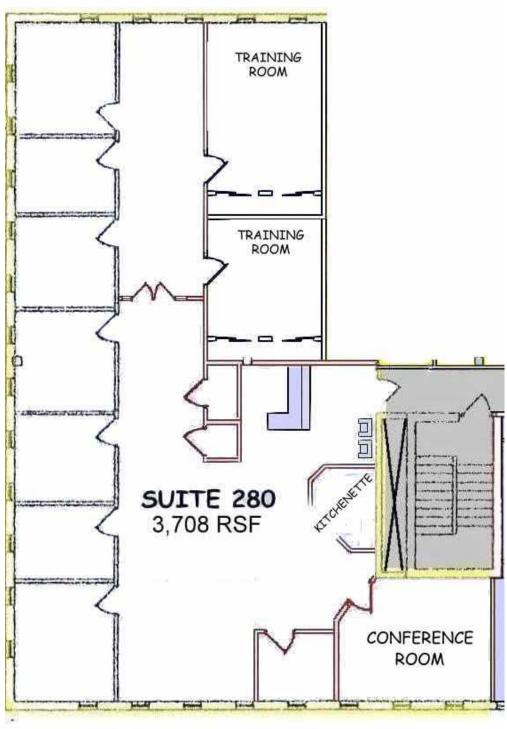

Suite 280 Features: Beautiful Endcap Space with Windows on 3 Sides, 8 Offices & Space for Multiple Workstations, 2 Large Training Rooms, Conference Room, Reception Desk, Kitchenette, Server Room, Storage Can Be Configured to Meet Your Needs