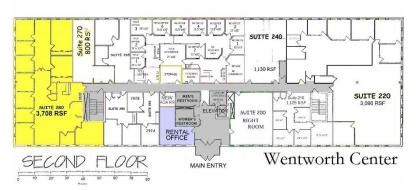

Suite 280 Features: Beautiful Endcap Space with Windows on 3 Sides, 8 Offices & Space for Multiple Workstations, 2 Large Training Rooms, Conference Room, Reception Desk, Kitchenette, Server Room, Storage Can Be Configured to Meet Your Needs