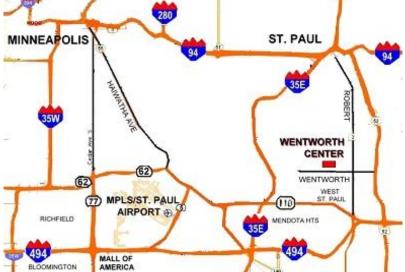

Located in West St. Paul City Center Across from City Hall, Recreation Center & LA Fitness

Outstanding Access & Visibility, Minutes from the Airport, MOA, & Downtown Saint Paul 1 Block off Bus Line

**Build Out Provided** 