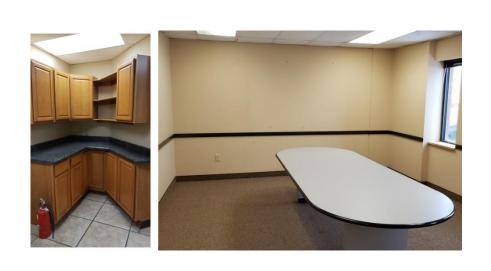

Suite 280 Features: Beautiful Endcap Space with Windows on 3 Sides, 8 Offices & Space for Multiple Workstations, 2 Large Training Rooms, Conference Room, Reception Desk, Kitchenette, Server Room, Storage Can Be Configured to Meet Your Needs