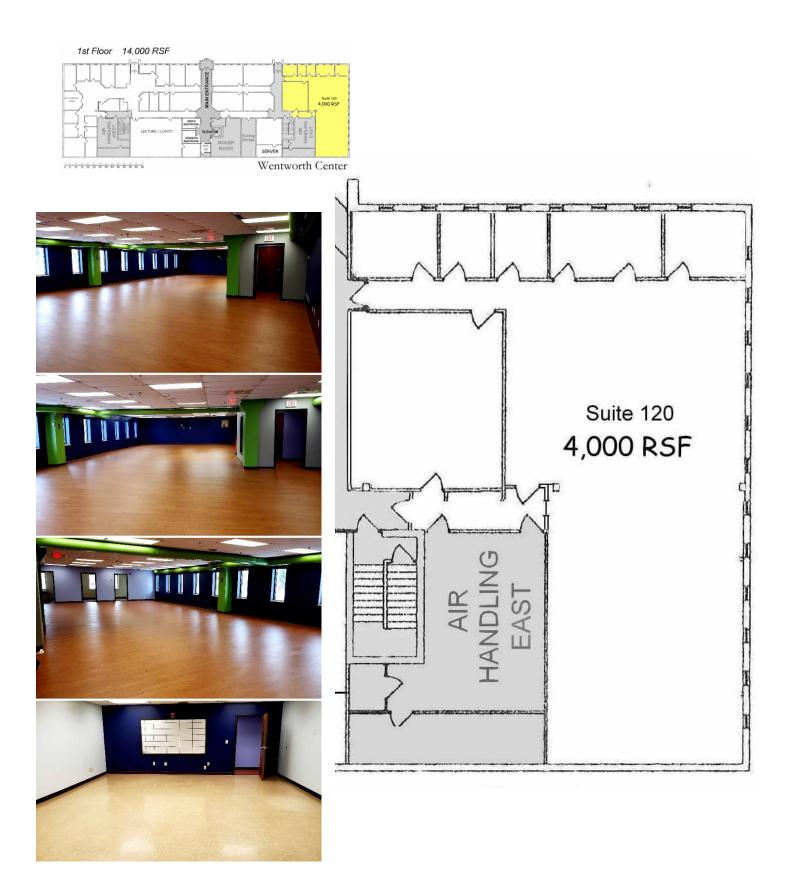

## SUITE 120 4,000 RSF

WentworthCenter.com

Full 1st Floor Available!

Professional Class B+ Office Building

Conference / Training Rooms

Card Access Security System

Abundant On-Site Parking

Windows on 2 sides

Many Offices & Space for Multiple

Workstations,

Server Room, Storage

Can Be Configured to Meet Your Needs

Located in West St. Paul City Center Across from City Hall, Recreation Center & LA Fitness

Outstanding Access & Visibility, Minutes from the Airport, MOA, & Downtown Saint Paul 1 Block off Bus Line

**Build Out Provided** 

\$18.50/SF Gross (\$10.00 NNN) = \$6,165/month Gross

For More Information or Showing, Please Contact

**Barry Bosold 651-415-1363** 

Barry@RealSolve.com

David Gimberline 952-939-9749