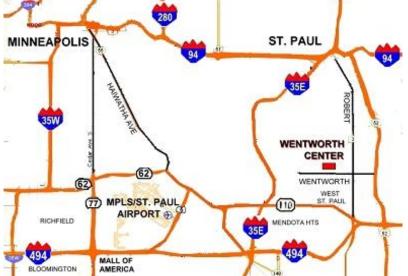

Many Offices & Space for Multiple

Workstations,

Server Room, Storage

Can Be Configured to Meet Your Needs

Located in West St. Paul City Center Across from City Hall, Recreation Center & LA Fitness

Outstanding Access & Visibility, Minutes from the Airport, MOA, & Downtown Saint Paul 1 Block off Bus Line