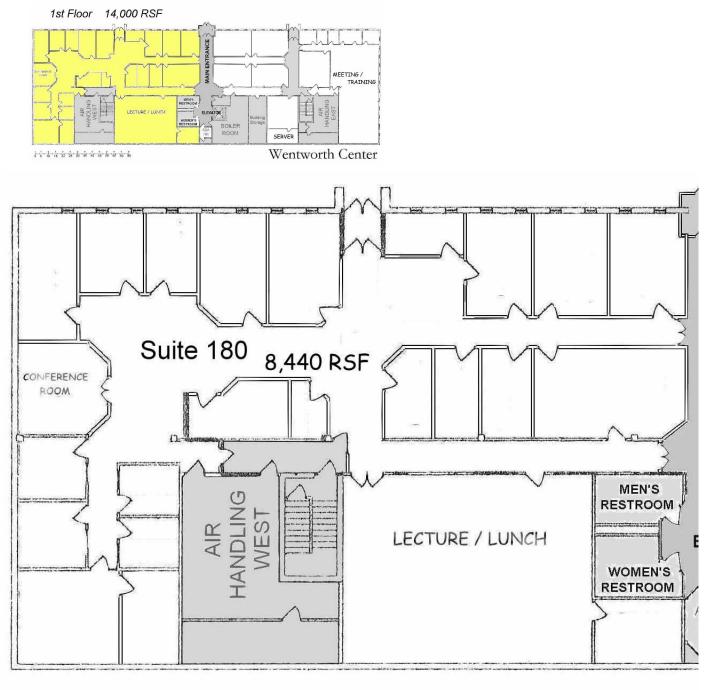

## SUITE 180 8,440 RSF WentworthCenter.com

| MINNEAPOLIS        | 280                              | ST. PAUL       | 94         |
|--------------------|----------------------------------|----------------|------------|
|                    | HARNAGHA AVE                     | 355            | ROBERT     |
| - 35W 7            | >                                | WENTWORT       | н <b>)</b> |
| - 62<br>RICHFIELD  | 62<br>MPLSIST. PAUL<br>AIRPORT ⊕ |                | r          |
| 494<br>BLOOMINGTON | MALL OF<br>AMERICA               | 35E MENDOLAHIS | 1          |

Full 1<sup>st</sup> Floor Available! Professional Class B+ Office Building Conference / Training Rooms Card Access Security System Abundant On-Site Parking Windows on 2 sides Many Offices & Space for Multiple Workstations, Server Room, Storage

Can Be Configured to Meet Your Needs

Located in West St. Paul City Center Across from City Hall, Recreation Center & LA Fitness Outstanding Access & Visibility, Minutes from the Airport, MOA, & Downtown Saint Paul 1 Block off Bus Line