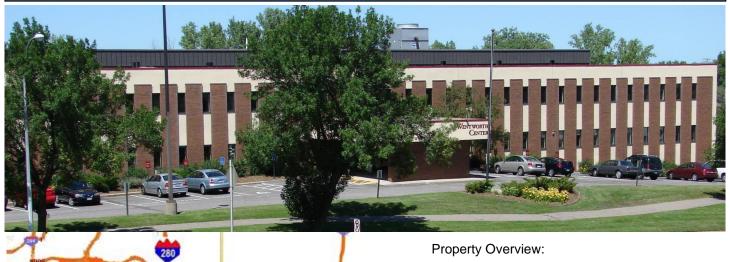

## WENTWORTH CENTER

33 East Wentworth Avenue • West St. Paul, MN 55118

## Office for Lease 3,140 RSF

WentworthCenter.com

Professional Class B+ Office Building Building Conference / Training Room Card Access Security System Abundant On-Site Parking

Suite 330 Features:

Wide Open Space

Furniture / Cubicles may be Available 2 Offices, Conference/ Meeting Room

Lots of Windows

Located in West St. Paul City Center Across from City Hall, Recreation Center & LA Fitness

Outstanding Access & Visibility, Minutes from the Airport, MOA, & Downtown Saint Paul 1 Block off Bus Line