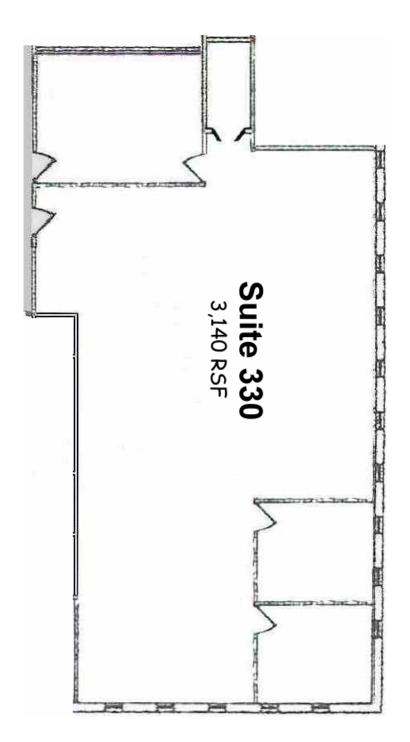

## Office for Lease 3,140 RSF

WentworthCenter.com

Professional Class B+ Office Building Building Conference / Training Room Card Access Security System Abundant On-Site Parking

Suite 330 Features:

Wide Open Space

Furniture / Cubicles may be Available 2 Offices, Conference/ Meeting Room

Lots of Windows

Located in West St. Paul City Center Across from City Hall, Recreation Center & LA Fitness

Outstanding Access & Visibility, Minutes from the Airport, MOA, & Downtown Saint Paul 1 Block off Bus Line