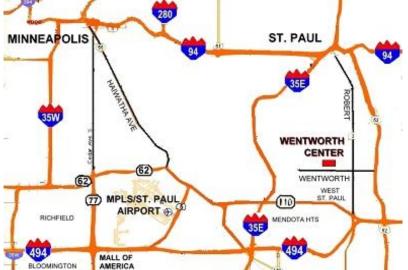

Furniture / Cubicles may be Available 2 Offices, Conference/ Meeting Room

Lots of Windows

Located in West St. Paul City Center Across from City Hall, Recreation Center & LA Fitness

Outstanding Access & Visibility, Minutes from the Airport, MOA, & Downtown Saint Paul 1 Block off Bus Line