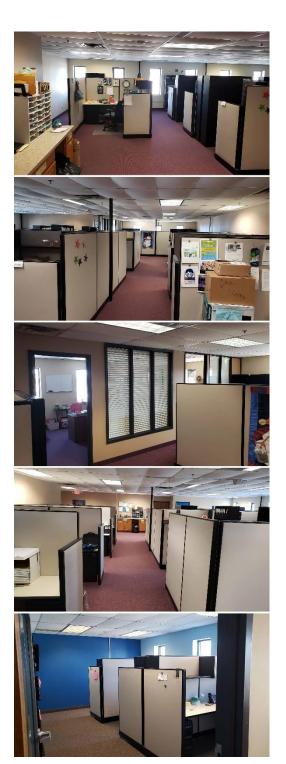

## Office for Lease 3,140 RSF

WentworthCenter.com

Professional Class B+ Office Building Building Conference / Training Room Card Access Security System Abundant On-Site Parking

Suite 330 Features:

Wide Open Space

Furniture / Cubicles may be Available 2 Offices, Conference/ Meeting Room

Lots of Windows

Located in West St. Paul City Center Across from City Hall, Recreation Center & LA Fitness

Outstanding Access & Visibility, Minutes from the Airport, MOA, & Downtown Saint Paul 1 Block off Bus Line