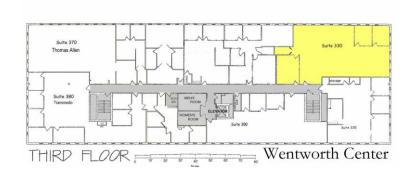

## Office for Lease 3,140 RSF

WentworthCenter.com

Professional Class B+ Office Building Building Conference / Training Room Card Access Security System Abundant On-Site Parking

Suite 330 Features:

Wide Open Space